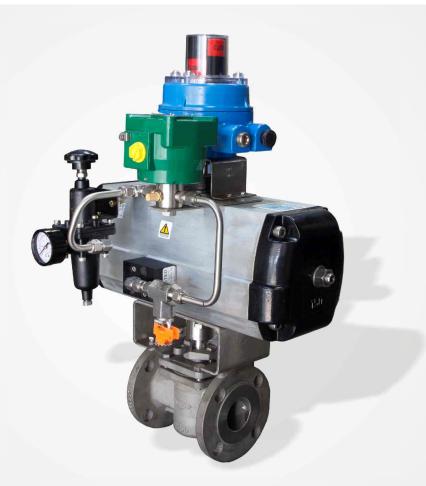

# SLEEVED PLUG VALVE

### **FEATURES**

- Sight Shut-off for liquids as well as gases
- Reliable performance and long life
- S Maintenance cost is very low
- Suitable even for solidifying media due to absence of cavities inside the valve body
- Any kind of lubrication is not required