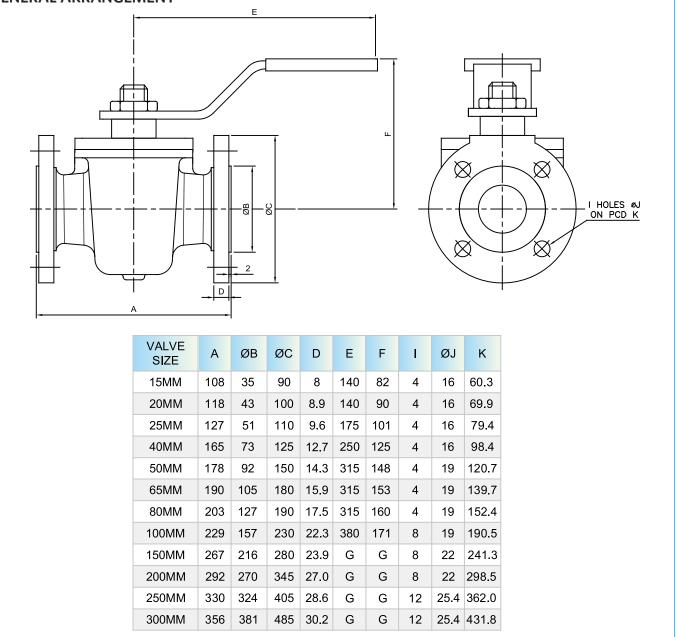

ged End/ Other upon request                       |
| Size range                    | DN 15 to DN 300                                       |
| Pressure rating               | Class 150 / 300                                       |
| <ul> <li>Operation</li> </ul> | Handlever / Gear / Actuated<br>(Pneumatic / Electric) |
| Actuator Mounting             | ISO 5211                                              |

#### **Standard Material of Construction (MOC)**

| Body Plug | D.I. / WCB / CF8 / CF8M / CF3M |
|-----------|--------------------------------|
| Sleeve    | PTFE                           |
| Cover     | WCB / CF8 / CF8M               |
| Fasteners | B7 / B8 / B8M                  |
| Lever     | Carbon Steel                   |



# SLEEVED PLUG VALVE

#### **GENERAL ARRANGEMENT**



# **About IPC Valves and Valve Automation**

IPC offers comprehensive range of valve and valve automation solutions that meet all your needs in a reliable and cost effective manner. A long and proven track record in catering to various industrial sectors such as Chemical, Pharma, Oil & Gas, Power and Fertilizers through its solutions is the key strength of IPC.



#### INTEGRAL PROCESS CONTROLS INDIA PVT. LTD.

Registered Office & Works W-55, S Block, MIDC, Bhosari, Pune - 411026, Maharashtra, India.

\$\\$ +912066304580 / 83 ■ sales.ipc@ipcvalves.com 
 www.ipcvalves.com CIN: U29120PN2010PTC136972