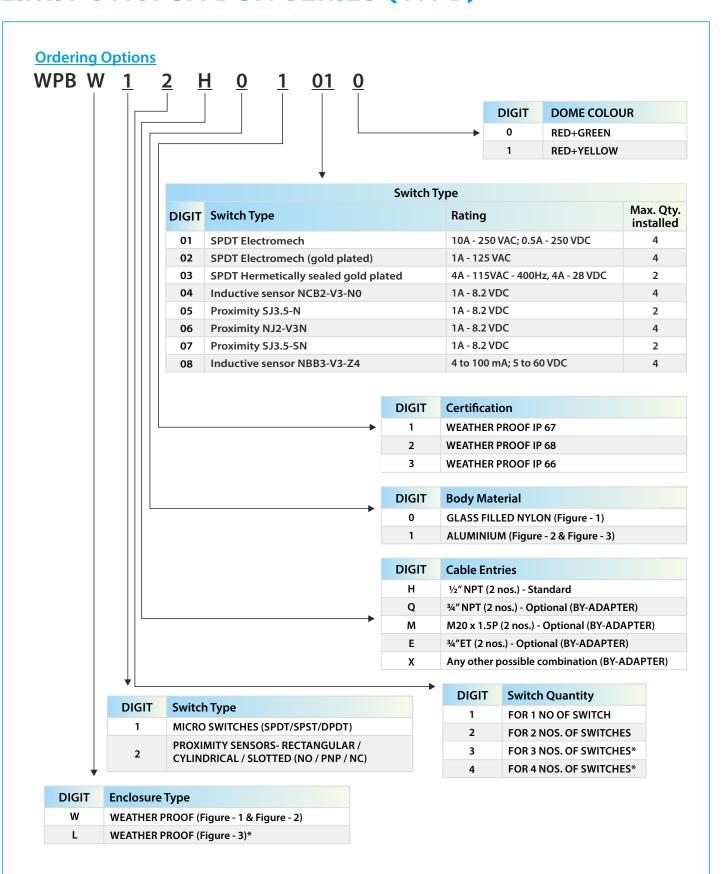

## **LIMIT SWITCH BOX SERIES (WPB)**

<sup>\*</sup>These options are available for aluminium enclosures only.

<sup>•</sup> These are the available standard options, for any special requirement consult factory.

## **LIMIT SWITCH BOX SERIES (WPB)**