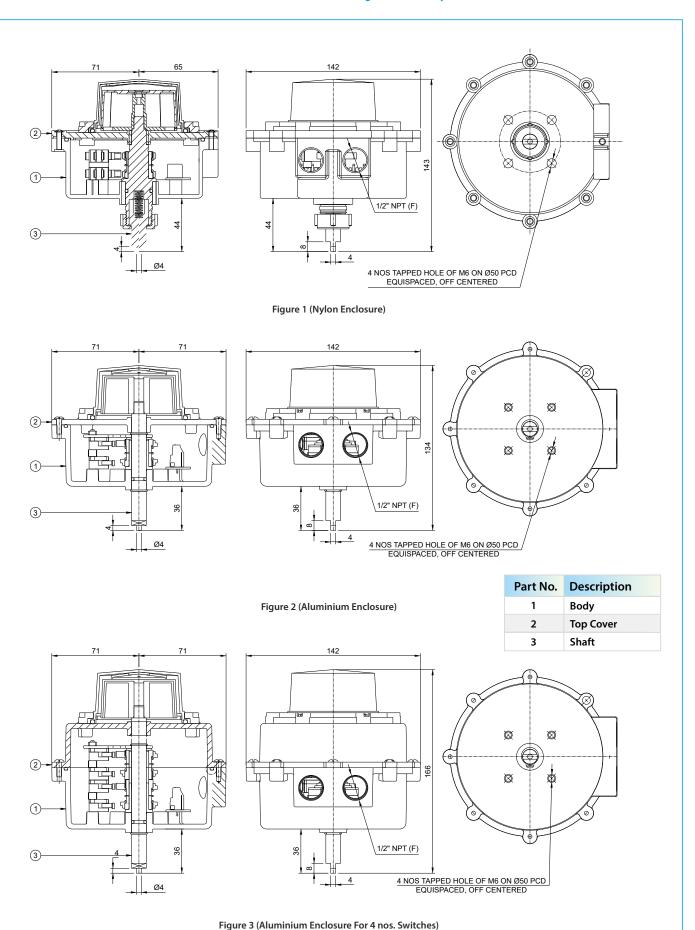

#### **Materials**

| Body                    | Glass filled Nylon / Aluminium                     |
|-------------------------|----------------------------------------------------|
| <ul><li>Cover</li></ul> | Glass filled Nylon / Aluminium                     |
| <ul><li>Shaft</li></ul> | Stainless steel SS304 (other materials on request) |

## **LIMIT SWITCH BOX SERIES (WPB)**

<sup>\*</sup>These options are available for aluminium enclosures only.

<sup>•</sup> These are the available standard options, for any special requirement consult factory.