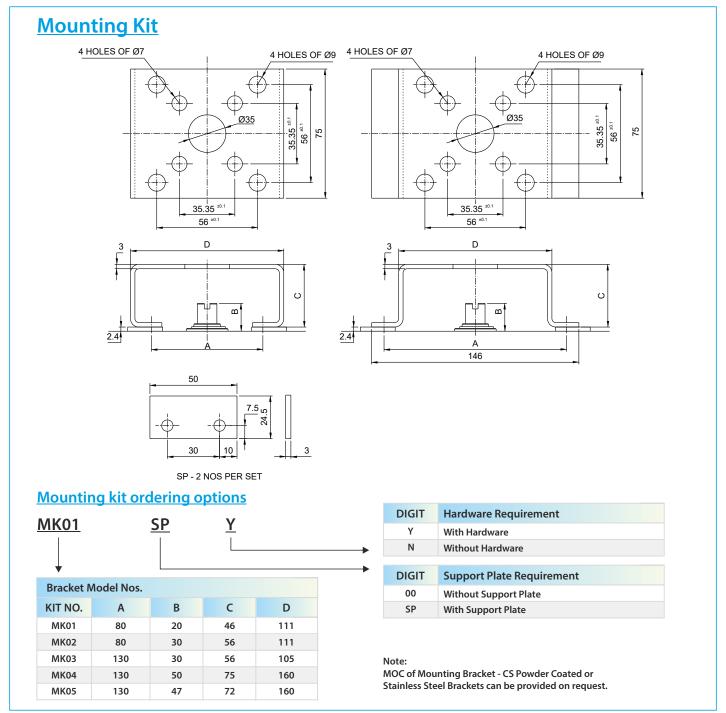

## **LIMIT SWITCH BOX SERIES (WPB)**

<sup>\*</sup>These options are available for aluminium enclosures only.

<sup>•</sup> These are the available standard options, for any special requirement consult factory.

## **LIMIT SWITCH BOX SERIES (WPB)**