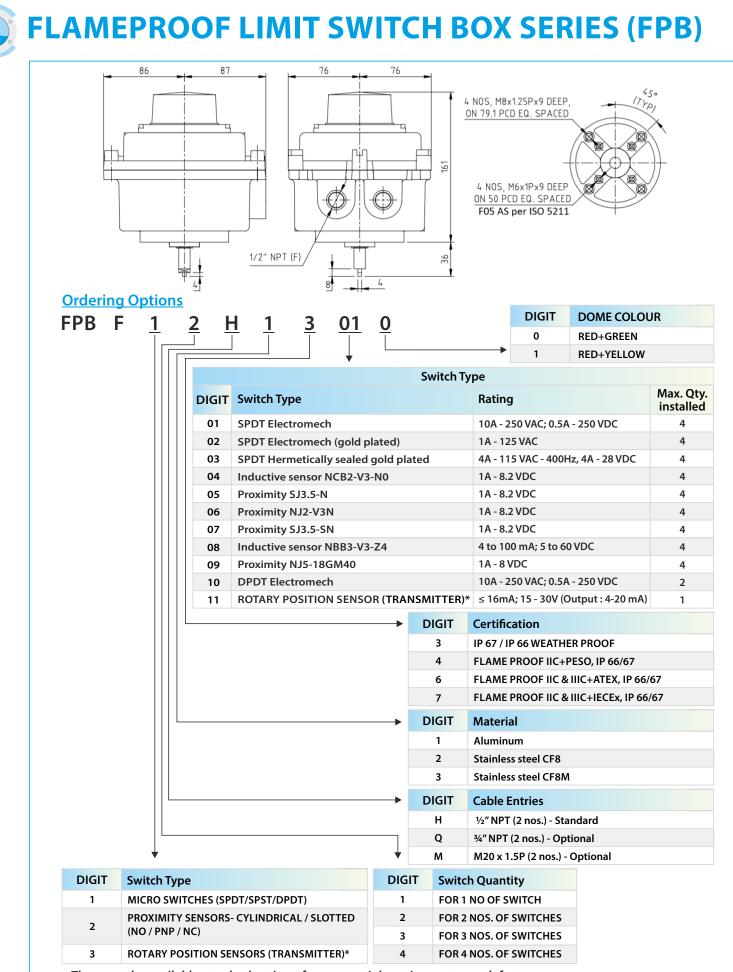

# FLAMEPROOF LIMIT SWITCH BOX SERIES (FPB)

IPC make Series-FPB limit switch boxes are designed for the use in various types of industries together with various type of quarter turn pneumatic Actuators to give end of stroke (eg. open/close) feedback. It is also used on linear actuator by using proper linkage arrangement.

The IPC make Series-FPB limit switch box consists of a visual position indicator, quick-set cam assembly, terminal strip, switch assembly and easy mounting bracket. Quick-set cam allows for a quick and simple hand operation for the setting of switches. These devices provide a ready to mount solution by using the integrated Namur mounting kit.

### **FEATURES**

- Epoxy coated aluminium body and stainless steel shaft makes this unit ideal for use in hostile environment
- Easily adjustable serrated cams allow a very quick and fine, tool free switch adjustment
- FPB Series Box has a large two color position indicator which makes it easy to see actual valve position from the top as well as all sides
- Complies to NAMUR Mounting standards
- Various options cable entries are available (eg. 1/2" NPT, M20 x 1.5P, 3/4" NPT etc.)
- FPB can be provided with optional extra terminal strip for external solenoid valve connection
- FPB can be provided with different types of switches: SPDT, DPDT, Hermetically sealed electromechanical, inductive proximity etc.
- FPB can be provided with position transmitter arrangement having output signal of 4 to 20mA.
- Range of Mounting Accessories having the compatibility with the various Actuator manufacturers available
- A stainless steel bracket is available as an option
- Temperature range -20 °C to +60 °C
- IP 66 & IP 67: Water, Rain and Dust Proof
- Ex db IIC T6 Gb & Ex tb IIIC T85°C Db IP 66/ IP 67: Suitable for Zone 1, 2, 21 & 22 hazardous areas for gas and dust

## **SPECIFICATIONS**

### Materials

| Body  | Aluminium, SS on request |
|-------|--------------------------|
| Cover | Aluminium, SS on request |
| Shaft | Stainless steel          |

### **Electrical Rating**

### Electrical

| Standard | 10A - 250 VAC; 0.5A - 250 VDC           |
|----------|-----------------------------------------|
| Options  | Available according to type of switches |

### **SPECIAL FEATURE**

FPB With Position Transmitter Arrangement

• These are the available standard options, for any special requirement consult factory.