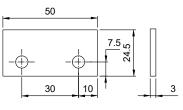

# **Mounting Kit**

SP - 2 NOS PER SET

### Mounting kit ordering options

| <u>МК01</u><br>↓ |            | <u>SP</u> | <u>Y</u> |     |
|------------------|------------|-----------|----------|-----|
| Bracket M        | Aodel Nos. |           |          |     |
| KIT NO.          | А          | В         | С        | D   |
| MK01             | 80         | 20        | 46       | 111 |
| MK02             | 80         | 30        | 56       | 111 |
| MK03             | 130        | 30        | 56       | 105 |
| MK04             | 130        | 50        | 75       | 160 |
| MK05             | 130        | 47        | 72       | 160 |