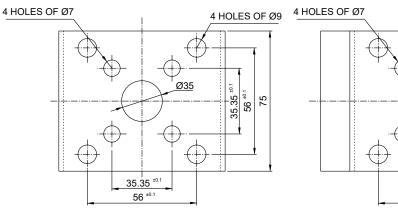

# **Mounting Kit**

SP - 2 NOS PER SET

### Mounting kit ordering options

| <u>МК01</u><br>↓ |            | <u>SP</u> | <u>Y</u> |     |
|------------------|------------|-----------|----------|-----|
| Bracket M        | Aodel Nos. |           |          |     |
| KIT NO.          | А          | В         | С        | D   |
| MK01             | 80         | 20        | 46       | 111 |
| MK02             | 80         | 30        | 56       | 111 |
| MK03             | 130        | 30        | 56       | 105 |
| MK04             | 130        | 50        | 75       | 160 |
| MK05             | 130        | 47        | 72       | 160 |

| DIGIT | Hardware Requirement      |  |
|-------|---------------------------|--|
| Y     | With Hardware             |  |
| Ν     | Without Hardware          |  |
|       |                           |  |
| DIGIT | Support Plate Requirement |  |
| 00    | Without Support Plate     |  |
| SP    | With Support Plate        |  |

#### Note:

MOC of Mounting Bracket - CS Powder Coated or Stainless Steel Brackets can be provided on request.