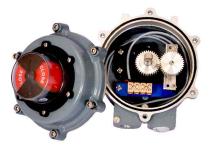

# FLAMEPROOF LIMIT SWITCH BOX SERIES (FPB)

IPC make Series-FPB limit switch boxes are designed for the use in various types of industries together with various type of quarter turn pneumatic Actuators to give end of stroke (eg. open/close) feedback. It is also used on linear actuator by using proper linkage arrangement.

The IPC make Series-FPB limit switch box consists of a visual position indicator, quick-set cam assembly, terminal strip, switch assembly and easy mounting bracket. Quick-set cam allows for a quick and simple hand operation for the setting of switches. These devices provide a ready to mount solution by using the integrated Namur mounting kit.

### **FEATURES**

- Epoxy coated aluminium body and stainless steel shaft makes this unit ideal for use in hostile environment
- Easily adjustable serrated cams allow a very quick and fine, tool free switch adjustment
- FPB Series Box has a large two color position indicator which makes it easy to see actual valve position from the top as well as all sides
- Complies to NAMUR Mounting standards
- Various options cable entries are available (eg. 1/2" NPT, M20 x 1.5P, 3/4" NPT etc.)
- FPB can be provided with optional extra terminal strip for external solenoid valve connection
- FPB can be provided with different types of switches: SPDT, DPDT, Hermetically sealed electromechanical, inductive proximity etc.
- FPB can be provided with position transmitter arrangement having output signal of 4 to 20mA.
- Range of Mounting Accessories having the compatibility with the various Actuator manufacturers available
- A stainless steel bracket is available as an option
- Temperature range -20 °C to +60 °C
- IP 66 & IP 67: Water, Rain and Dust Proof
- Ex db IIC T6 Gb & Ex tb IIIC T85°C Db IP 66/ IP 67: Suitable for Zone 1, 2, 21 & 22 hazardous areas for gas and dust