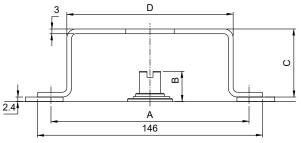

# **Mounting Kit**

SP - 2 NOS PER SET

### Mounting kit ordering options

| <u>МК01</u><br>↓ |            | <u>SP</u> | <u>Y</u> |     |
|------------------|------------|-----------|----------|-----|
| Bracket M        | Aodel Nos. |           |          |     |
| KIT NO.          | А          | В         | С        | D   |
| MK01             | 80         | 20        | 46       | 111 |
| MK02             | 80         | 30        | 56       | 111 |
| MK03             | 130        | 30        | 56       | 105 |
| MK04             | 130        | 50        | 75       | 160 |
| MK05             | 130        | 47        | 72       | 160 |

#### Note:

MOC of Mounting Bracket - CS Powder Coated or Stainless Steel Brackets can be provided on request.