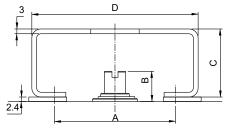

# **Mounting Kit**

SP - 2 NOS PER SET

### Mounting kit ordering options

| <u>МК01</u><br>↓ |            | <u>SP</u> | <u>Y</u> |     |
|------------------|------------|-----------|----------|-----|
| Bracket M        | Aodel Nos. |           |          |     |
| KIT NO.          | А          | В         | С        | D   |
| MK01             | 80         | 20        | 46       | 111 |
| MK02             | 80         | 30        | 56       | 111 |
| MK03             | 130        | 30        | 56       | 105 |
| MK04             | 130        | 50        | 75       | 160 |
| MK05             | 130        | 47        | 72       | 160 |

| DIGIT | Hardware Requirement      |  |
|-------|---------------------------|--|
| Y     | With Hardware             |  |
| Ν     | Without Hardware          |  |
|       |                           |  |
| DIGIT | Support Plate Requirement |  |
| 00    | Without Support Plate     |  |
| SP    | With Support Plate        |  |

#### Note:

MOC of Mounting Bracket - CS Powder Coated or Stainless Steel Brackets can be provided on request.