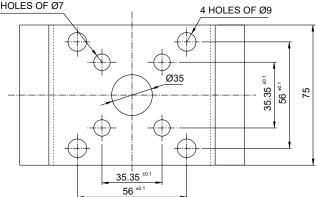

# **Mounting Kit**

SP - 2 NOS PER SET

### Mounting kit ordering options

| <u>МК01</u><br>↓ |            | <u>SP</u> | <u>Y</u> |     |
|------------------|------------|-----------|----------|-----|
| Bracket M        | Aodel Nos. |           |          |     |
| KIT NO.          | А          | В         | С        | D   |
| MK01             | 80         | 20        | 46       | 111 |
| MK02             | 80         | 30        | 56       | 111 |
| MK03             | 130        | 30        | 56       | 105 |
| MK04             | 130        | 50        | 75       | 160 |
| MK05             | 130        | 47        | 72       | 160 |