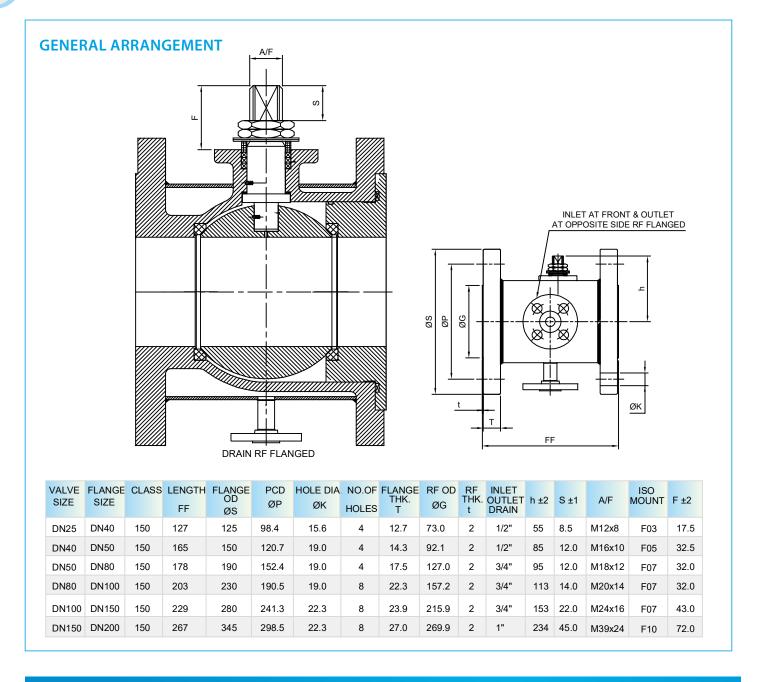

### **SPECIFICATIONS**

#### **Codes & Standards**

| General design & mfg    | ISO 17292 / ASME B 16.34                  |
|-------------------------|-------------------------------------------|
| Face to face dimensions | ASME B 16.10 / MANUFACTURER'S<br>STANDARD |
| Actuator mounting       | ISO 5211                                  |
| Inspection and testing  | API 598 / BS EN 12266 Part 1              |
| Flange drilling         | ASME B16.5                                |

#### Technical Specifications

| Valve type                                | Floating Ball Valve with Jacket                     |
|-------------------------------------------|-----------------------------------------------------|
| Seat type                                 | Soft Seated                                         |
| End Connection                            | Flanged End                                         |
| Size range                                | DN 25 to DN 150                                     |
| Pressure rating                           | Class 150                                           |
| <ul> <li>Operating temp. range</li> </ul> | -29°C to 200°C                                      |
| Seat leakage                              | Tight shut off (Bi-directional)                     |
| Operation                                 | Handlever / Gear/Actuated<br>(Pneumatic / Electric) |

#### Standard Material of Construction (MOC)

| Valve Body | WCB / CF8 / CF8M               |
|------------|--------------------------------|
| Ball       | SS304 / SS316                  |
| Seat       | PTFE / RPTFE / DEVLON / PEEK   |
| Stem       | SS304 / SS316 / SS410 / 17-4PH |