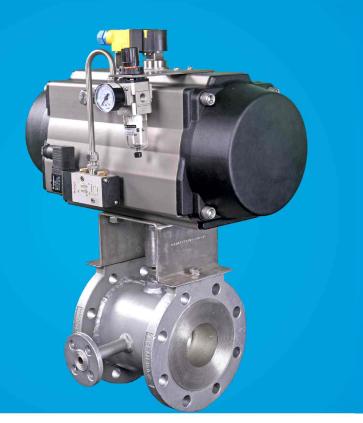

# JACKETED BALL VALVE

## **FEATURES**

- Blow out proof stem
- Sturdy, light weight and compact design
- Actuator mounting pad as per ISO 5211 to ensure compatibility with all standard actuators
- Well designed jacket helps circulation of high pressure heating and cooling media
- Negligible pressure drop across the valve
- Various types of jacketing material can be provided
- Enough clearance is available between jacket and bolt holes to ensure easy mounting on pipelines

# JACKETED BALL VALVE (2-WAY & 3-WAY)